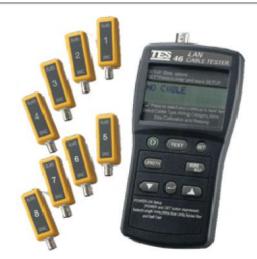

## **TES-46 CAT-5 Lan Cable Tester**

## **FEATURES**

 $\,$  Tests : UTP. FTP. Coax cables, two, three, or four wire pairs in twisted pair cables and test

all category UTP cables and hardware.

Verify end-to-end connectivity per EIA/TIA 568 wiring standard.

Detects wiring problems : Opens, Shorts, miswires (Crossed, Reversed, Split pair).

Locates wiring/connection errors (distance to the open or shout)

Measures cable length

Easy to use only : One button to select the test and two lines characters LCD display.