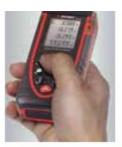

- · Ergonomic appearance design, small and nice; only palm-sized, portable and convenient.
- · Double-molded anti-skid soft rubber handle design, sturdy and durable, with more

- only palm-sized, portable and convenient.
- Double-molded anti-skid soft rubber handle design, sturdy and durable, with more comfortable hand feeling.
- Measurement accuracy is up to ±2mm, very accurate.
- Quick and simple, just press one key to measure distance and calculate area or volume.