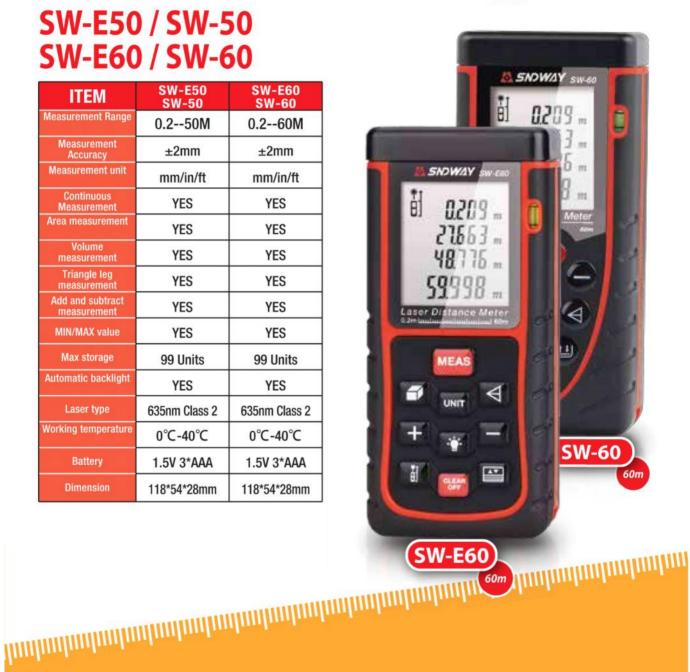

## **SW-E50 / SW-50** SW-E60 / SW-60

| ITEM                         | SW-E50<br>SW-50 | SW-E60<br>SW-60 |
|------------------------------|-----------------|-----------------|
| Measurement Range            | 0.250M          | 0.260M          |
| Measurement<br>Accuracy      | ±2mm            | ±2mm            |
| Measurement unit             | mm/in/ft        | mm/in/ft        |
| Continuous<br>Measurement    | YES             | YES             |
| Area measurement             | YES             | YES             |
| Volume<br>measurement        | YES             | YES             |
| Triangle leg<br>measurement  | YES             | YES             |
| Add and subtract measurement | YES             | YES             |
| MIN/MAX value                | YES             | YES             |
| Max storage                  | 99 Units        | 99 Units        |
| Automatic backlight          | YES             | YES             |
| Laser type                   | 635nm Class 2   | 635nm Class 2   |
| Working temperature          | 0°C-40°C        | 0°C-40°C        |
| Battery                      | 1.5V 3*AAA      | 1.5V 3*AAA      |
| Dimension                    | 118*54*28mm     | 118*54*28mm     |