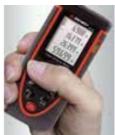

- · Ergonomic appearance design, small and nice; only palm-sized, portable and convenient.
- · Double-molded anti-skid soft rubber handle design, sturdy and durable, with more

- only palm-sized, portable and convenient.
- Double-molded anti-skid soft rubber handle design, sturdy and durable, with more comfortable hand feeling.
- Measurement accuracy is up to ±2mm, very accurate.
- Quick and simple, just press one key to measure distance and calculate area or volume.