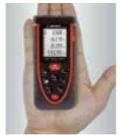

- · Ergonomic appearance design, small and nice; only palm-sized, portable and convenient.
- · Double-molded anti-skid soft rubber handle design, sturdy and durable, with more

- only palm-sized, portable and convenient.
- Double-molded anti-skid soft rubber handle design, sturdy and durable, with more comfortable hand feeling.
- Measurement accuracy is up to ±2mm, very accurate.
- Quick and simple, just press one key to measure distance and calculate area or volume.