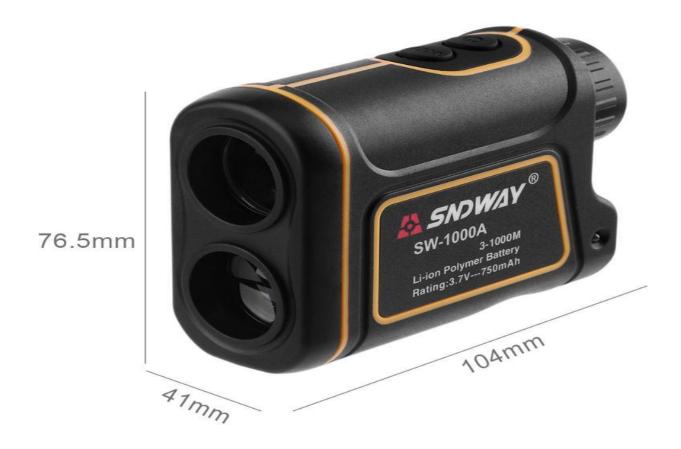

\*Measure function:Distance,Speed,Height,Angle

\*Laser wave length:905nm

\*Dimensions:104 x 76.5 x 41mm

\*Weight:179g