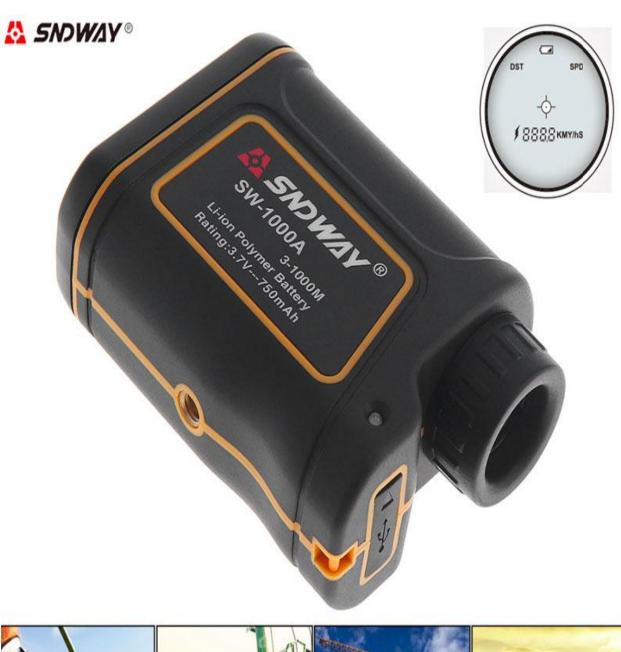

### Descriptions:

This SNDWAY laser distance meter telescope is specially designed to the measurement of distance, speed, height, angle.

7 optical lens, high accuracy ±1m, hand-held and easy to operate.

#### Specifications:

\*Brand: SNDWAY

\*Model No: SW-1000A

\*Measurement range:1000m

\*Magnification: 7X

\*Unit Selection: M, Y

\*Field of view:7°

\*Scan Distance Measure:Yes

\*Distance Measure Accuracy: ±1.0M

\*Speed Measure Accuracy: ±5kM/H

\*Height Measurement:Yes

\*Angle Range: ±90°

\*Dioptre Adjustable Range: 3°

\*Objective caliber:24mm.

\*Eyepiece caliber:16mm.

\*Exit pupil caliber:3.8mm.

\*Measure function:Distance,Speed,Height,Angle

\*Laser wave length:905nm

\*Dimensions:104 x 76.5 x 41mm

\*Weight:179g