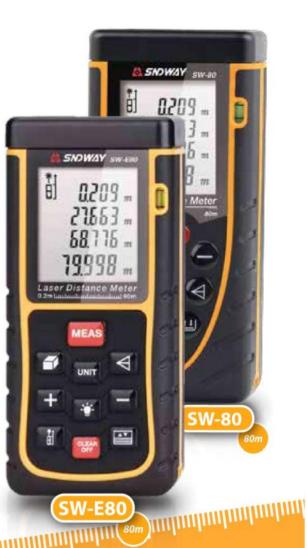

## SW-E70 / SW-70 SW-E80 / SW-80

| ITEM                            | SW-E70<br>SW-70 | SW-E80<br>SW-80 |
|---------------------------------|-----------------|-----------------|
| Measurement Range               | 0.270M          | 0.280M          |
| Measurement<br>Accuracy         | ±2mm            | ±2mm            |
| Measurement unit                | mm/in/ft        | mm/in/ft        |
| Continuous<br>Measurement       | YES             | YES             |
| Area measurement                | YES             | YES             |
| Volume<br>measurement           | YES             | YES             |
| Triangle leg<br>measurement     | YES             | YES             |
| Add and subtract<br>measurement | YES             | YES             |
| MIN/MAX value                   | YES             | YES             |
| Max storage                     | 99 Units        | 99 Units        |
| Automatic backlight             | YES             | YES             |
|                                 | 635nm Class 2   | 635nm Class 2   |
| Working temperature             | 0°C-40°C        | 0°C-40°C        |
| Battery                         | 1.5V 3*AAA      | 1.5V 3*AAA      |
| Dimension                       | 118*54*28mm     | 118*54*28mm     |