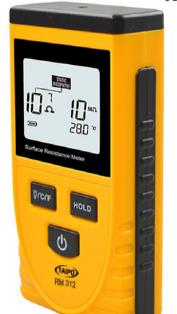

## RM 312

- · Surface resistance test
- Three modes to display resistance value on object surface or material property simultaneously
- Ambient temperature measuring
- Temperature unit conversion
- Data holding
- · LCD backlight

As one resistance meter for object surface, can measure the resistance value on object surface by putting two parallel electrodes close to object surface to be measured, so as to judge whether the measured object is a conductor, static material or insulator; meanwhile the meter can be used to measure the resistance to ground of object, which is specially applied to different anti-static fields.