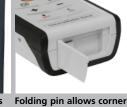

## Point-precise measuring with laser light

to determine lengths exactly

- 1. Simple height measurement with dual Pythagoras measurement function to automatically detect heights
- 2. + 3. The area and volume functions permit the acquisition of room sizes, for example to calculate material quantities
- Simple assessment of room perimeter with the addition and subtraction functions.
- The wall surface function automatically adds up surfaces by measuring the lengths of walls as well as their height once.
- With versatile calculation and memory functions
- Measuring accuracy up to 30 m: ± 3 mm\*
- Inside measurement range: 0,2 m to 30 m.
- 3 selectable measurement reference points: front, rear and pin
- Min/Max function to determine diagonals, verticals and horizontals
- Reference mode for easy transfer of lengths
- Illuminated 3-line LCD
- With fold-out pin for measuring from inside corners