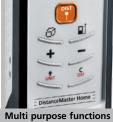

## Point-precise measuring with laser light

to determine lengths exactly

- 1. Simple height measurement with dual Pythagoras measurement function to automatically detect heights
- 2. + 3. The area and volume functions permit the acquisition of room sizes, for example to calculate material quantities
- Simple assessment of room perimeter with the addition and subtraction functions.
- The wall surface function automatically adds up surfaces by measuring the lengths of walls as well as their height once.
- With versatile calculation and memory functions
- Measuring accuracy up to 30 m: ± 3 mm\*
- Inside measurement range: 0,2 m to 30 m.
- 3 selectable measurement reference points: front, rear and pin
- Min/Max function to determine diagonals, verticals and horizontals
- Reference mode for easy transfer of lengths
- Illuminated 3-line LCD
- With fold-out pin for measuring from inside corners

## **AUTOMATIC SWITCH-OFF** 28 sec laser / 3 min device

UNCTIONS distances, areas, volumes, Pythagoras 1+2, addition and subtraction of lengths, min/max/duration/reference measurement, wall surface function