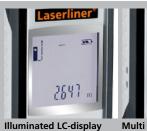

## Point-precise measuring with laser light

to determine lengths exactly

- 1. Simple height measurement with dual Pythagoras measurement function to automatically detect heights
- 2. + 3. The area and volume functions permit the acquisition of room sizes, for example to calculate material quantities
- Simple assessment of room perimeter with the addition and subtraction functions.
- The wall surface function automatically adds up surfaces by measuring the lengths of walls as well as their height once.
- With versatile calculation and memory functions
- Measuring accuracy up to 30 m: ± 3 mm\*
- Inside measurement range: 0,2 m to 30 m.
- 3 selectable measurement reference points: front, rear and pin
- Min/Max function to determine diagonals, verticals and horizontals
- Reference mode for easy transfer of lengths
- Illuminated 3-line LCD
- With fold-out pin for measuring from inside corners