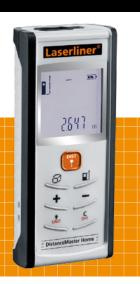

## Laserliner® DistanceMaster Home

Laser distance finder – measure exactly to the point more quickly with the help of new technology

## Point-precise measuring with laser light

to determine lengths exactly

- 1. Simple height measurement with dual Pythagoras measurement function to automatically detect heights
- 2. + 3. The area and volume functions permit the acquisition of room sizes, for example to calculate material quantities
- Simple assessment of room perimeter with the addition and subtraction functions.
- The wall surface function automatically adds up surfaces by measuring the lengths of walls as well as their height once.
- With versatile calculation and memory functions
- Measuring accuracy up to 30 m: ± 3 mm\*
- Inside measurement range: 0,2 m to 30 m.
- 3 selectable measurement reference points: front, rear and pin
- Min/Max function to determine diagonals, verticals and horizontals
- Reference mode for easy transfer of lengths
- Illuminated 3-line LCD
- With fold-out pin for measuring from inside corners