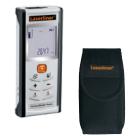

## Laserliner® DistanceMaster Home

Laser distance finder – measure exactly to the point more quickly with the help of new technology

**DistanceMaster Home** inclusive softbag + batteries (2 x 1,5 V Typ AAA) Packaging dimension (W x H x D) 110 x 235 x 86 mm

550 nm 🄼 SHUTTER 📮 🗛 🗛