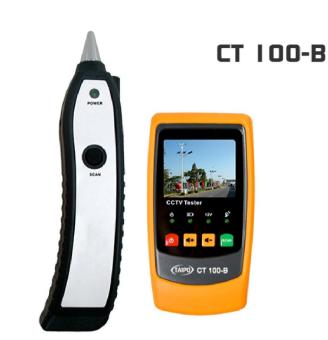

## CT 100-B

## • image display

- audio output
- wire tracing
- charge and charging indication
- · low battery alarming
- automatically turn off
- flashlight function
- earphone output
- wire tracing sound level adjustable
- 2.0 inches TFT LCD
- automatic PAL/NTSC identifying
- 12V 500m emergency power output, with short circuit protection
- This device will turu off automatically within 8 minutes if there is no further operation of the key
- 1KMwire tracing distance: over 1 Km
- 3 built-in batteries of 3.7V 350mah
- 15V 1A power adaptor of 15V 1A

Transmitter audio signal is connected with the target wire while tracing withiRJ11 interface, which generate a close loop audio signal field around the target wire loop, and the receiver will pick up the signal at the loop or the other end of the wire to find the target wire. This method features long distance and clear sound which helps the users to find the target wires effectively and quickly.

In testing the camera the device display the images on the screen via its signal cable so that angle and range of the camera will be adjusted to the best position.

This device finds wide application in fields of camera amounting and wire tracing.

| specification                        | transmitter               | receiver        |
|--------------------------------------|---------------------------|-----------------|
| weight                               | 132.2g                    | 59.2g           |
| size                                 | 64x31x119mm               | 48.6x26x177mm   |
| battery                              | 3.7V AAAx3lithium battery | 6F22 9V battery |
| Tracing signal transmit distance     | >1km                      |                 |
| display mode                         | 2.0-inch TFT LCD          |                 |
| environment temperature in operation | -10 ~40°C (14 ~ 104°C)    |                 |
| relative humidity                    | 10-95%                    |                 |
| storage temperature                  | -20 ~ 60°C (-4~140°C)     |                 |