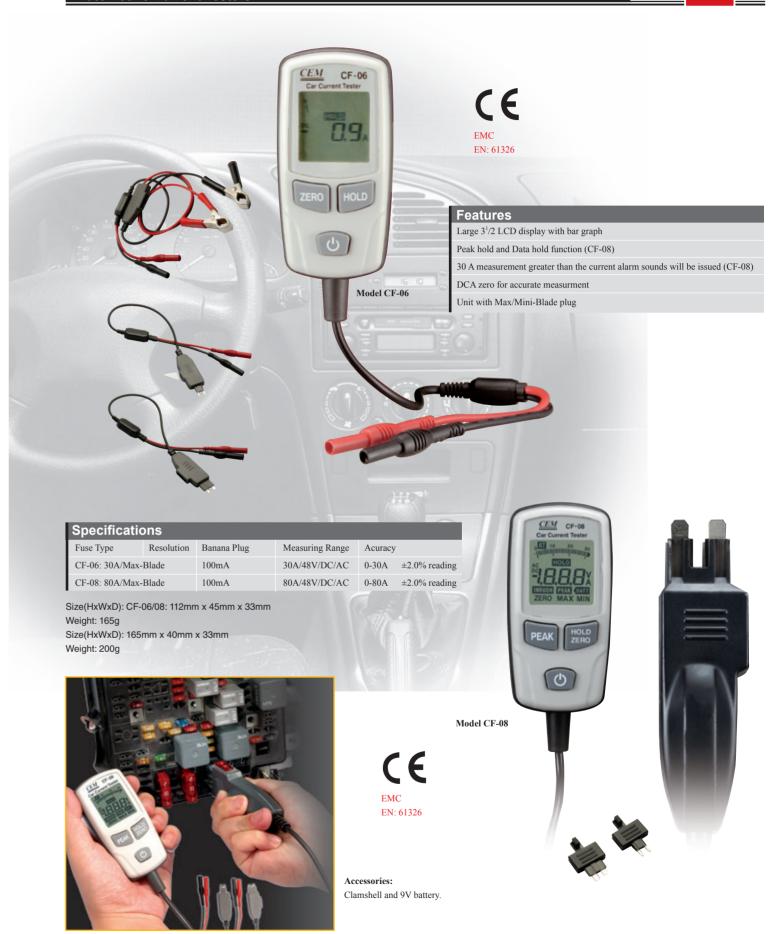

| Specifications                      |                 |                         |            |             |                     |                            |
|-------------------------------------|-----------------|-------------------------|------------|-------------|---------------------|----------------------------|
| MODEL                               | Fuse Type       | 1999 Counts LCD Display | Resolution | Banana Plug | Measuring Range     | Accuracy                   |
| CF-01                               | 20A/ Max-Blade  |                         |            | *           | 20A/48VDC/AC-10sec. | ±2.0% reading              |
| CF-01S                              | 20A/ Mini-Blade |                         |            | *           | 20A/48VDC/AC-10sec. | ±2.0% reading              |
| CF-02                               | 20A/Max-Blade   | *                       | 10mA       |             | 20A/48VDC-10sec.    | ±(2.0% reading + 2 digits) |
| CF-02S                              | 20A/ Mini-Blade | *                       | 10mA       |             | 20A/48VDC-10sec.    | ±(2.0% reading + 2 digits) |
| CF-03                               | 1A/Max-Blade    | *                       | 0.1mA      |             | 200mA/48VDC         | ±(1.5% reading + 2 digits) |
| CF-03S                              | 1A/Mini-Blade   | *                       | 0.1mA      |             | 200mA/48VDC         | ±(1.5% reading + 2 digits) |
| CF-04                               | 30A/Max-Blade   | *                       | 100mA      |             | 30A/48VDC-10sec.    | ±(2.0% reading + 2 digits) |
| CF-04S                              | 30A/Mini-Blade  | *                       | 100mA      |             | 30A/48VDC-10sec.    | ±(2.0% reading + 2 digits) |
| Maximum measuring voltage: 48V max. |                 |                         |            |             |                     |                            |
| Cable length: approx. 75cm          |                 |                         |            |             |                     |                            |

Model CFCL-01

Max-Blade Type

Mini-Blade Type

**Size(HxWxD):** CF-01/01S: 84mm x 30mm x 10mm **Weight:** 77g **Size(HxWxD):** CF-02/02S/03/03S/04/04S: 86mm x 37mm x 28.5mm **Weight:** 68g

Accessories

12V battery (CF-02/02S/03/03S/04/04S).