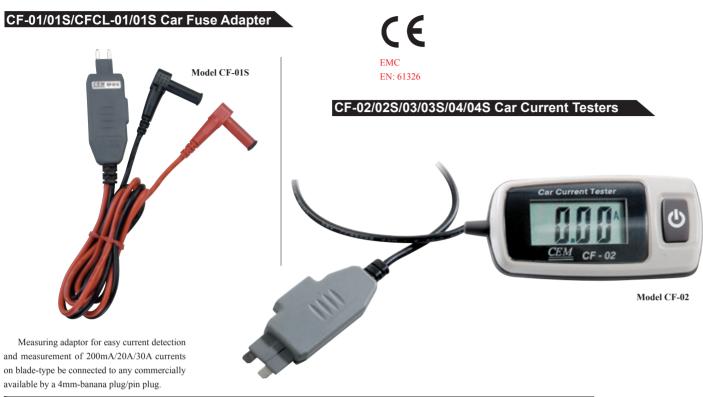

| Specifications                      |                 |                         |            |             |                     |                            |
|-------------------------------------|-----------------|-------------------------|------------|-------------|---------------------|----------------------------|
| MODEL                               | Fuse Type       | 1999 Counts LCD Display | Resolution | Banana Plug | Measuring Range     | Accuracy                   |
| CF-01                               | 20A/ Max-Blade  |                         |            | *           | 20A/48VDC/AC-10sec. | ±2.0% reading              |
| CF-01S                              | 20A/ Mini-Blade |                         |            | *           | 20A/48VDC/AC-10sec. | ±2.0% reading              |
| CF-02                               | 20A/Max-Blade   | *                       | 10mA       |             | 20A/48VDC-10sec.    | ±(2.0% reading + 2 digits) |
| CF-02S                              | 20A/ Mini-Blade | *                       | 10mA       |             | 20A/48VDC-10sec.    | ±(2.0% reading + 2 digits) |
| CF-03                               | 1A/Max-Blade    | *                       | 0.1mA      |             | 200mA/48VDC         | ±(1.5% reading + 2 digits) |
| CF-03S                              | 1A/Mini-Blade   | *                       | 0.1mA      |             | 200mA/48VDC         | ±(1.5% reading + 2 digits) |
| CF-04                               | 30A/Max-Blade   | *                       | 100mA      |             | 30A/48VDC-10sec.    | ±(2.0% reading + 2 digits) |
| CF-04S                              | 30A/Mini-Blade  | *                       | 100mA      |             | 30A/48VDC-10sec.    | ±(2.0% reading + 2 digits) |
| Maximum measuring voltage: 48V max. |                 |                         |            |             |                     |                            |
| Cable length: approx. 75cm          |                 |                         |            |             |                     |                            |

Model CFCL-01

Max-Blade Type

Mini-Blade Type

**Size(HxWxD):** CF-01/01S: 84mm x 30mm x 10mm **Weight:** 77g **Size(HxWxD):** CF-02/02S/03/03S/04/04S: 86mm x 37mm x 28.5mm **Weight:** 68g

Accessories

12V battery (CF-02/02S/03/03S/04/04S).