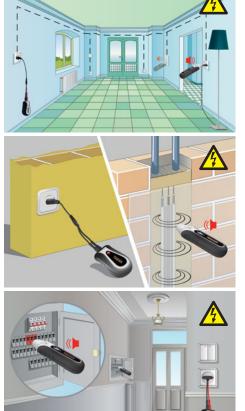

## Cable tracer set with transmitter and receiver

- Non-contact tracing of the transmission signal by the receiver
- Fast tracing of coherent electrical circuits
- Location of lines in coherent, live electrical circuits
- Detection of fuse circuits in live installations
- Receiver with audible signal tone for locating measured objects
- Transmitter power supply directly from power cable to be tested = **measurement under** operating conditions
- Receiver with adjustable sensitivity for optimum fine adjustment
- Socket adapter for direct and fast testing in building installations
- E27 lamp adapter for direct and fast testing in lamp circuits