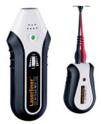

## Laserliner® **AC-Tracer**

## Cable tracer set with transmitter and receiver

- Non-contact tracing of the transmission signal by the receiver
- Fast tracing of coherent electrical circuits
- Location of lines in coherent, live electrical circuits
- Detection of fuse circuits in live installations
- Receiver with audible signal tone for locating measured objects
- Transmitter power supply directly from power cable to be tested = **measurement under** operating conditions
- Receiver with adjustable sensitivity for optimum fine adjustment
- Socket adapter for direct and fast testing in building installations
- E27 lamp adapter for direct and fast testing in lamp circuits