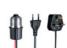

AC-Tracer including carrying case + transmitter TX + receiver RECV + Euro connector + UK plug

- + E 27 Lamp adapter
- + battery

Packing dimension (W x H x D) 330 x 210 x 70 mm

| 083.050A  | 4 021563 672103 | - |
|-----------|-----------------|---|
| 005.050/1 | 4 021303 072103 | 5 |
|           |                 |   |
|           |                 |   |
|           |                 |   |