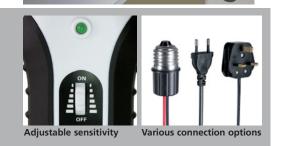

## Cable tracer set with transmitter and receiver

- Non-contact tracing of the transmission signal by the receiver
- Fast tracing of coherent electrical circuits
- Location of lines in coherent, live electrical circuits
- Detection of fuse circuits in live installations
- Receiver with audible signal tone for locating measured objects
- Transmitter power supply directly from power cable to be tested = **measurement under** operating conditions
- Receiver with adjustable sensitivity for optimum fine adjustment
- Socket adapter for direct and fast testing in building installations
- E27 lamp adapter for direct and fast testing in lamp circuits

AC-Tracer including carrying case + transmitter TX + receiver RECV + Euro connector + UK plug

- + E 27 Lamp adapter
- + battery

Packing dimension (W x H x D) 330 x 210 x 70 mm

| 083.050A  | 4 021563 672103 | - |
|-----------|-----------------|---|
| 005.050/1 | 4 021303 072103 | 5 |
|           |                 |   |
|           |                 |   |
|           |                 |   |