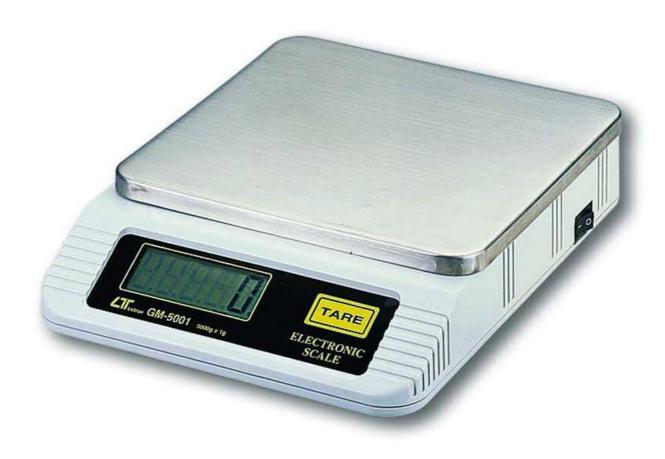

## DIGITAL SCALE (5,000 g x 1 g)

Model: GM-5001

## **FEATURES**

- \* Microprocessor circuit with high accuracy & better performance.
- \* High resolution & wide measuring capacity, 5,000 g x 1 g.
- \* Large LCD display, 18 mm (0.7") digit size, easy read out.
- \* Built-in gram & oz display unit, select by the internal slide switch.
- \* GM-501 built-in self calibration system, high precision.
- \* Heavy duty ABS housing plastic case.

| SPECIFICATIONS                                                                                                                   |                                                          |                                    |
|----------------------------------------------------------------------------------------------------------------------------------|----------------------------------------------------------|------------------------------------|
|                                                                                                                                  | LCD, 18 mm (0.7") digit size, 5 digits with annunciator. |                                    |
| Measuring Capacity                                                                                                               | 5,000 g                                                  |                                    |
| Resolution                                                                                                                       | 1 g                                                      |                                    |
| Min. Display Weight                                                                                                              | 3 g                                                      |                                    |
| Unit Select                                                                                                                      | g or oz, select by internal slide switch.                |                                    |
| Accuracy (23 5 °C)                                                                                                               | ± (0.3 % + 1 d)                                          |                                    |
|                                                                                                                                  | * After the                                              | e moment when the self-calibration |
|                                                                                                                                  | be executed.                                             |                                    |
| Sampling time                                                                                                                    | Approx. 0.8 second.                                      |                                    |
| Tare Control                                                                                                                     | Full capacity.                                           |                                    |
| Transducer                                                                                                                       | Load cell.                                               |                                    |
| Circuit                                                                                                                          | Microprocessor circuit.                                  |                                    |
| Operating Temperature 0 $^{\circ}\mathrm{C}$ to 50 $^{\circ}\mathrm{C}$ ( 32 $^{\circ}\mathrm{F}$ to 122 $^{\circ}\mathrm{F}$ ). |                                                          |                                    |
| Operating Humidity                                                                                                               | Max. 80% RH.                                             |                                    |
| Size                                                                                                                             | Cabinet                                                  | 250 x 188 x 70 mm                  |
|                                                                                                                                  | Platform                                                 | 185 x 185 mm.                      |
| Power Supply                                                                                                                     | 6 x 1.5V AA (UM-3) BATTERY, or DC 9V adapter.            |                                    |
| Power Consumption                                                                                                                | Approx. DC 27 mA.                                        |                                    |
| Accessory Included Operation Manual1 PC.                                                                                         |                                                          |                                    |