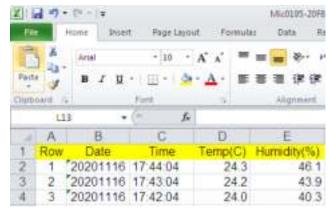

acy              | +/-0.6°C (At 20~50°C),others+/-1.2°C       |
| RH % range            | 0.1%RH~99.9%RH                             |
| Accuracy              | +/-3%RH(at 25°C,10~99%RH,others+/-5%RH)    |
| Dew Point Temp.       | YES                                        |
| Wet Bulb Temp.        | YES                                        |
| Heat Index Temp.      | YES                                        |
| Wet Bulb Global Temp  | YES                                        |
| Wifi transmittion     | Cloud                                      |
| AC/DC (6V,1A) Adaptor | YES(6V,1A Output)                          |
| Backlight function    | YES                                        |
| Opeating Temp. RH     | 0~50°C (32~122°F) , >80%RH(non-condensing) |



## **EXPORTED FILE:**