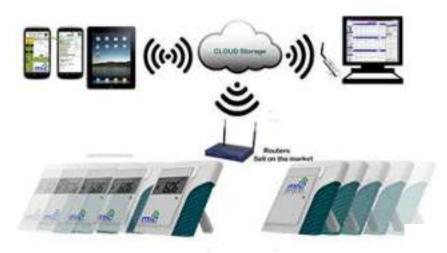

## **Features & Application**

- The simple and easy of installation and configuration with supplied software
- Wherever WiFi signal is existed, may extend by adding more APs (Access point)
- Convenient to view the air quality via mobile phone or tablet when outside of the area
- Wireless transmit data to Cloud , WebAPP available for WinPC , IOS , Android system
- o Request a quoteDownload catalogue

## **Specification:**

- Two purposes: (1)General monitoring, (2)Data transmission to Cloud storage
- 98879 WiFi is the example of all Thermo-hygro monitors, OEM or custom made is available
- Large size 4-tier LCD display, Five (5) buttons for simple operation.
- Display on monitor Temperature. 0.1C/0.1F. Humidity: 0.1%RH
- Vented housing for quick sensing air quality concentration
- Accuracy: Temp. +/1C (@25 C), others 1.5C. RH: +/-5% (@25C), others 7%
- Option: RS485 or Relay
- Temperature unit is switchable (Both monitor or Webapp)
- Date and time are adjustable by pressing buttons, Time zone is selectable via WebAPP
- User setting (ID. Email for alert notification purposes) / device setting (Alarm setting and place label)
  via WebAPP
- Powered by AC/DC 9V adaptor (Supplied) . Option: Universal plugs
- Monitor wallmount / desktop two purpose , dimension: 113x108x53mm ( Lx H x W)
- Super large LCD simultaneously displays Temperature, Relative humidity, Calendar (M/D), and time (clock).
- Built-in wifi module with unique Mac number.
- Free Cloud storage.
- Send data to Cloud.
- Read indicator light (Alert), Green Indicator light (Recording).