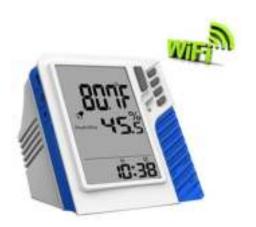

## 98879WiFi WiFi IAQ Temperature. Humidity date and time monitor/Logger

## **Specification:**

- Two purposes: (1)General monitoring, (2)Data transmission to Cloud storage
- 98879 WiFi is the example of all Thermo-hygro monitors, OEM or custom made is available
- Large size 4-tier LCD display, Five (5) buttons for simple operation.
- Display on monitor Temperature. 0.1C/0.1F. Humidity: 0.1%RH
- Vented housing for quick sensing air quality concentration
- Accuracy: Temp. +/1C (@25 C), others 1.5C. RH: +/-5% (@25C), others 7%
- Option: RS485 or Relay
- Temperature unit is switchable (Both monitor or Webapp)
- Date and time are adjustable by pressing buttons, Time zone is selectable via WebAPP
- User setting (ID. Email for alert notification purposes) / device setting (Alarm setting and place label)
  via WebAPP
- Powered by AC/DC 9V adaptor (Supplied) . Option: Universal plugs
- Monitor wallmount / desktop two purpose , dimension: 113x108x53mm ( Lx H x W)
- Super large LCD simultaneously displays Temperature, Relative humidity, Calendar (M/D), and time (clock).
- Built-in wifi module with unique Mac number.
- Free Cloud storage.
- Send data to Cloud.
- Read indicator light (Alert), Green Indicator light (Recording).