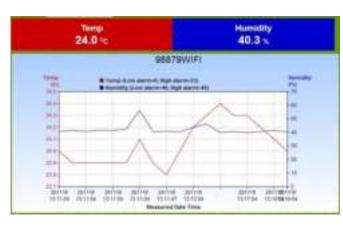

## 98879WiFi WiFi IAQ Temperature. Humidity date and time monitor/Logger

## **Specification:**

- Two purposes: (1)General monitoring, (2)Data transmission to Cloud storage
- 98879 WiFi is the example of all Thermo-hygro monitors, OEM or custom made is available
- Large size 4-tier LCD display, Five (5) buttons for simple operation.
- Display on monitor Temperature. 0.1C/0.1F. Humidity: 0.1%RH
- Vented housing for quick sensing air quality concentration
- Accuracy: Temp. +/1C (@25 C), others 1.5C. RH: +/-5% (@25C), others 7%
- Option: RS485 or Relay
- Temperature unit is switchable (Both monitor or Webapp)
- Date and time are adjustable by pressing buttons, Time zone is selectable via WebAPP
- User setting (ID. Email for alert notification purposes) / device setting (Alarm setting and place label)
  via WebAPP
- Powered by AC/DC 9V adaptor (Supplied) . Option: Universal plugs
- Monitor wallmount / desktop two purpose , dimension: 113x108x53mm ( Lx H x W)
- Super large LCD simultaneously displays Temperature, Relative humidity, Calendar (M/D), and time (clock).
- Built-in wifi module with unique Mac number.
- Free Cloud storage.
- Send data to Cloud.
- Read indicator light (Alert), Green Indicator light (Recording).