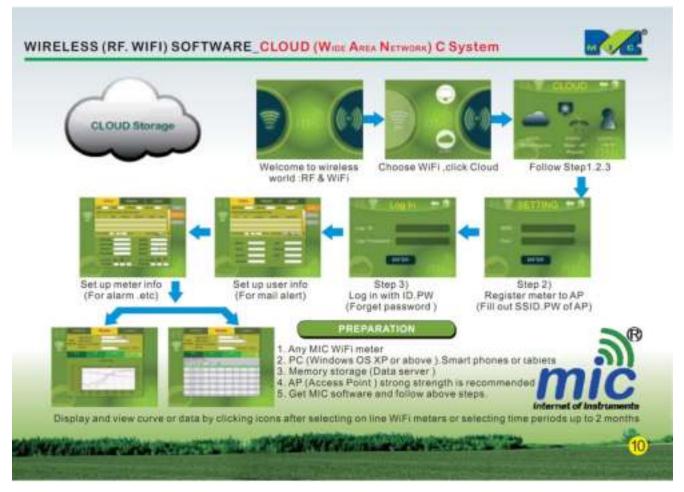

## **Features & Application**

- The simple and easy of installation and configuration with supplied software
- Wherever WiFi signal is existed, may extend by adding more APs (Access point)
- Convenient to view the air quality via mobile phone or tablet when outside of the area
- Wireless transmit data to Cloud , WebAPP available for WinPC , IOS , Android system
- o Request a quoteDownload catalogue

## **Specification:**

- Two purposes: (1)General monitoring, (2)Data transmission to Cloud storage
- 98879 WiFi is the example of all Thermo-hygro monitors, OEM or custom made is available
- Large size 4-tier LCD display, Five (5) buttons for simple operation.
- Display on monitor Temperature. 0.1C/0.1F. Humidity: 0.1%RH
- Vented housing for quick sensing air quality concentration
- Accuracy: Temp. +/1C (@25 C), others 1.5C. RH: +/-5% (@25C), others 7%
- Option: RS485 or Relay
- Temperature unit is switchable (Both monitor or Webapp)
- Date and time are adjustable by pressing buttons, Time zone is selectable via WebAPP
- User setting (ID. Email for alert notification purposes) / device setting (Alarm setting and place label)
  via WebAPP
- Powered by AC/DC 9V adaptor (Supplied) . Option: Universal plugs
- Monitor wallmount / desktop two purpose , dimension: 113x108x53mm ( Lx H x W)
- Super large LCD simultaneously displays Temperature, Relative humidity, Calendar (M/D), and time (clock).
- Built-in wifi module with unique Mac number.
- Free Cloud storage.
- Send data to Cloud.
- Read indicator light (Alert), Green Indicator light (Recording).