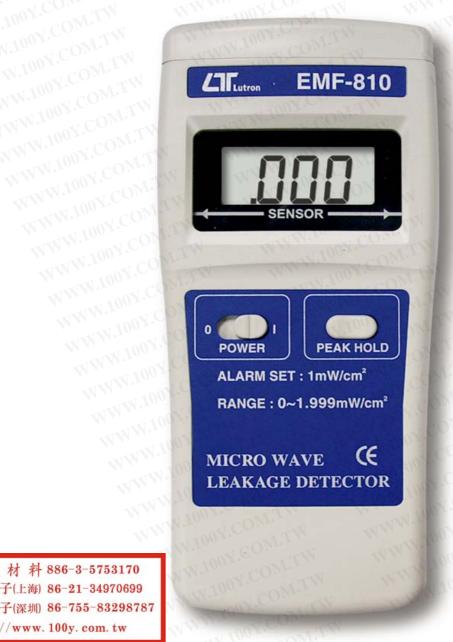

## **MICRO WAVE** LEAKAGE DETECTOR

Model: EMF-810 ISO-9001, CE, IEC1010

勝 特 力 材 料 886-3-5753170 胜特力电子(上海) 86-21-34970699 胜特力电子(深圳) 86-755-83298787 Http://www. 100y. com. tw

The Art of Measurement

## MICRO WAVE LEAKAGE DETECTOR

Model: EMF-810

## **FEATURES**

- \* This meter is specially designed for measuring or monitoring electromagnetic field value for the micro-wave frequency precisely.
- \* Useful equipment to detect the leakage of micro wave oven.
- \* Build in alarm setting, when the measuring value > 1 mW/cm^2, the buzzer will sound to remind that the measured device's micro wave EMF value (leakage value) is larger than the safety level.
- \* The meter have been calibrated precisely on the frequency value 2.45 GHz.
- \* Peak hold function to latch the max. measuring value.
- \* Powered by 006P 9V battery and DC 9V adapter.
- \* Except to measure the micro wave's EMF value, the detector also can measure the radio EMF value of hospital equipment, radar, radiation work, TV antenna, Radio station, welding equipment, baking- equipment, television, computer, factory, laboratory, and other environment...etc for reference.

|                                 | SPECIFICATIONS                                                                                                                                         | STANKE TO COLUMN TO THE STANKEN |  |
|---------------------------------|--------------------------------------------------------------------------------------------------------------------------------------------------------|---------------------------------|--|
| Display                         | LCD size: 40 mm x 25 mm.                                                                                                                               |                                 |  |
| WWW.100Y.C                      | Digit size: 12 mm x 6 mm.                                                                                                                              |                                 |  |
| Measurement<br>Unit             | mW/cm^2                                                                                                                                                | M.TW WWW.100X.COM.              |  |
| Operating<br>Frequency<br>Range | 2.45 GHz ± 50 MHz  * Beyond the 2.45 GHz ± 50 MHz, other frequency's  EMF value between 30 MHz to 3 GHz also can be  measured, but for reference only. |                                 |  |
| Measurement<br>Range            | 0 to 1.999 mW/cm^2                                                                                                                                     | OY.COM.TW WWW.100TC             |  |
| Accuracy                        | Accuracy tested under 2.45 GHz ± 50 MHz and     * measurement level is 0.1 mW/cm^2.                                                                    |                                 |  |
| Peak Hold                       | To latch the max. measuring value.                                                                                                                     |                                 |  |
| Alarm Setting                   | If reading value > 1 mW/cm^2 approximately, the buzzer will sound.                                                                                     |                                 |  |
| Sensor Space<br>Length          | 50 mm.                                                                                                                                                 |                                 |  |
| Over Indicator                  | Display shows " OL ".                                                                                                                                  | 勝 特 力 材 料 886-3-5753170         |  |
| Power Current                   | Approx. DC 1.86 mA.                                                                                                                                    | 胜特力电子(上海) 86-21-34970699        |  |
| Weight                          | 202 g/ 0.445 LB.                                                                                                                                       | 胜特力电子(深圳) 86-755-8329878        |  |
| Dimension                       | 152 x 69 x 36.3 mm.<br>(6.0 x 2.7 x 1.4 inch).                                                                                                         |                                 |  |
| Standard                        | Operation Manual 1 PC.                                                                                                                                 |                                 |  |
| Accessory                       |                                                                                                                                                        |                                 |  |
| Optional                        | Soft carrying case, CA-52A.                                                                                                                            |                                 |  |
| Accessory                       |                                                                                                                                                        |                                 |  |