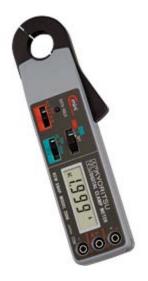

## **Kyoritsu Digital Clamp Meters**

## MODEL 2006

- Pocket size, handy clamp meter.
- UL listed fire retardant plastic housing case.
- Multifunction instrument having voltage and resistance measurement functions in addition to all the ranges incorporated.